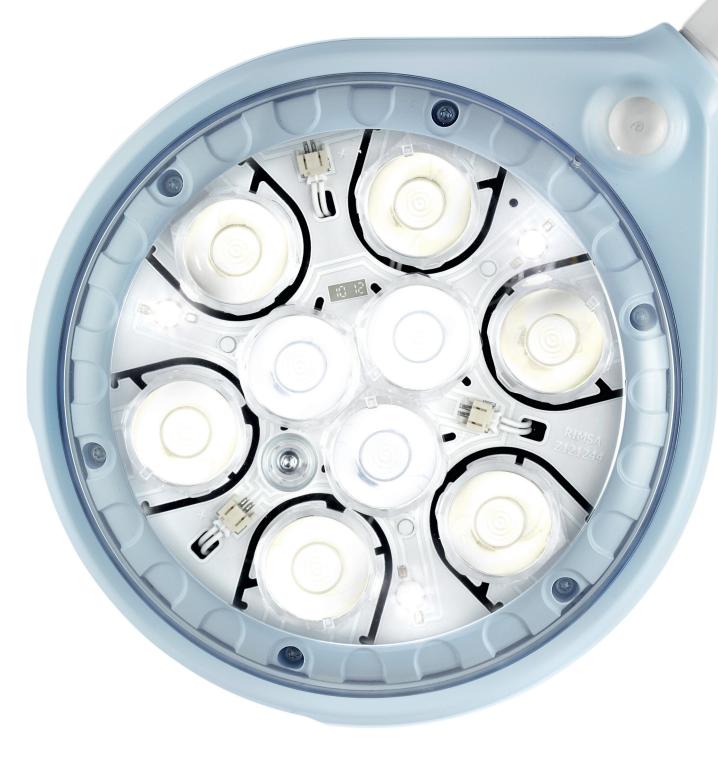

The ALFA examination lights provide 3 independent LED light sources, which reduces shadows and produces a deep cylindrical light, with highly reduced heat irradiation.

## Features:

- The round and ultra-flat shape of the light head makes the product ergonomic and suitable for even small practices
- The radial layout of the lenses and the large reflector diameter permit shadow suppression and three-dimensional light
- By simply pressing the digital key on the membrane keyboard, it is possible to choose between two different white light temperatures: 4.000K - 4.500K without altering the light intensity
- The light intensity can be adjusted in six different steps
- The first ever examination light to integrate an ambient light option as well as the traditional concentrated light
- Battery pack available
- Base/fixing to be purchased separately (table clamp, wall mount & mobile base)