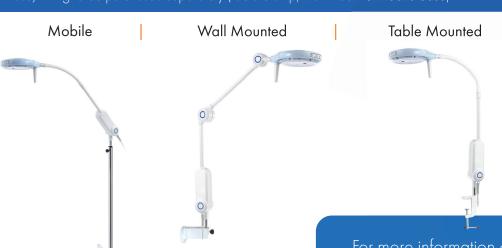

## Features:

- The round and ultra-flat shape of the light head makes the product ergonomic and suitable for even small practices
- The radial layout of the lenses and the large reflector diameter permit shadow suppression and three-dimensional light
- By simply pressing the digital key on the membrane keyboard, it is possible to choose between two different white light temperatures: 4.000K - 4.500K without altering the light intensity
- The light intensity can be adjusted in six different steps
- The first ever examination light to integrate an ambient light option as well as the traditional concentrated light
- Battery pack available
- Base/fixing to be purchased separately (table clamp, wall mount & mobile base)