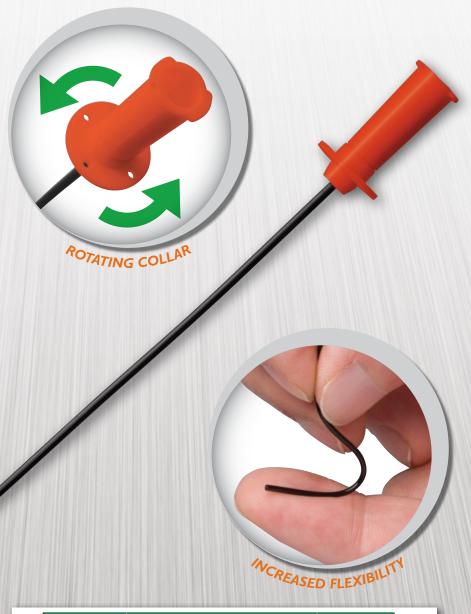

#### **ROTATING SUTURE COLLAR**

The KatKath<sup>™</sup> has a rotating suture collar - To allow natural rotation while in situ.

#### **MORE FLEXIBLE**

The catheter is made from a unique non-reactive material which has similar properties to Teflon<sup>®</sup> but is more flexible. More flexibility allows greater comfort.