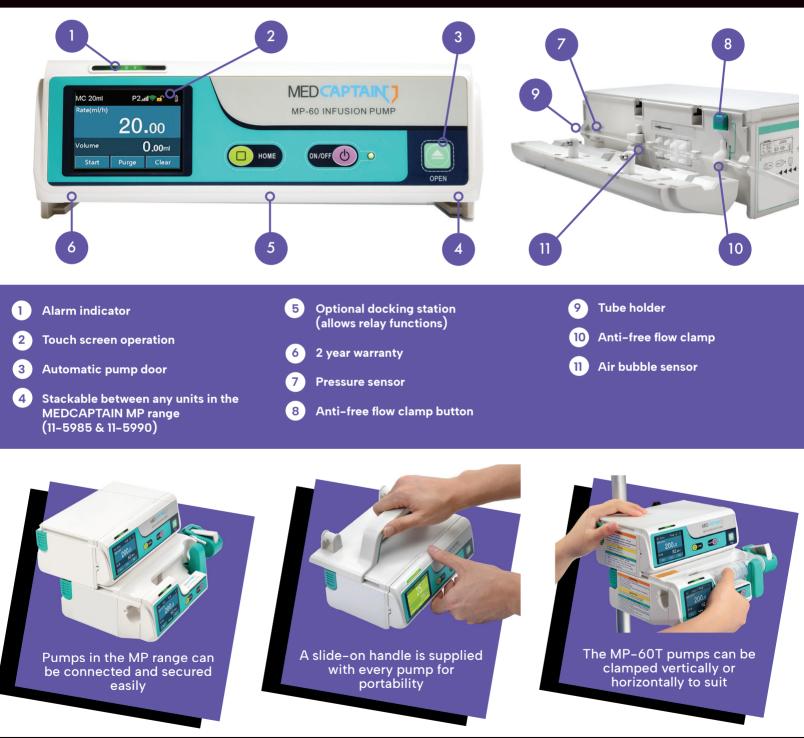

## **MP-60T Infusion Pump**

The MP-60T Infusion Pump is SIMPLE, SOPHISTICATED, SMART, and SAFE.

The highly accurate MP-60T is compact, space-saving and easily portable. Convenient touch screen technology provides quick set up, adjustable brightness settings and a selection of background colours.

## **Specifications:**

Dimension: Weight: Compatibility:

Screen: Battery: Battery duration: Event storage: 202 (W) x 74 (H) x 133 (D) mm <1.22kg (including battery) All disposable infusion sets conforming to the ISO 8536-4 and ISO 8536-8 standards 2.4" LCD touch-screen, 7 selectable colours Lithium 7.2v, 2600mAh > 5 hours (based on 25 ml/h with a new battery) Up to 2000 events can be stored for review

Please Note: WIFI option available, please call our sales team for more information

Optional docking station (allows relay functions)

The optional docking station saves space, allows relay functions and also only utilises one plug socket, for multiple infusion units.