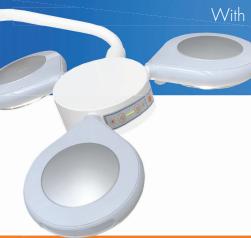

## **QUATTROLUCI LED**

Major Surgery Light

The QUATTROLUCI LED Light can easily be positioned thanks to its rotation on 4 axes, making it an idea solution for surgery lighting.

#### 160,000 Lux @ 1m

The multi-circular reflector is designed to light up the work area thoroughly and suppress shadows.