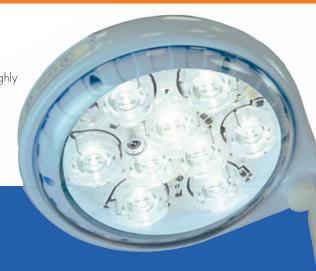

#### 160,000 Lux @ 1m

The multi-circular reflector is designed to light up the work area thoroughly and suppress shadows.

#### Features:

- Equipped with handy side handles to facilitate positioning.
- Features an ultra-resistant polycarbonate screen.
- The lighting body is ultra-flat in order to not disturb the operator.
- Ideal for practices that have limited room and therefore require a smaller lamp.
- Direct light technology