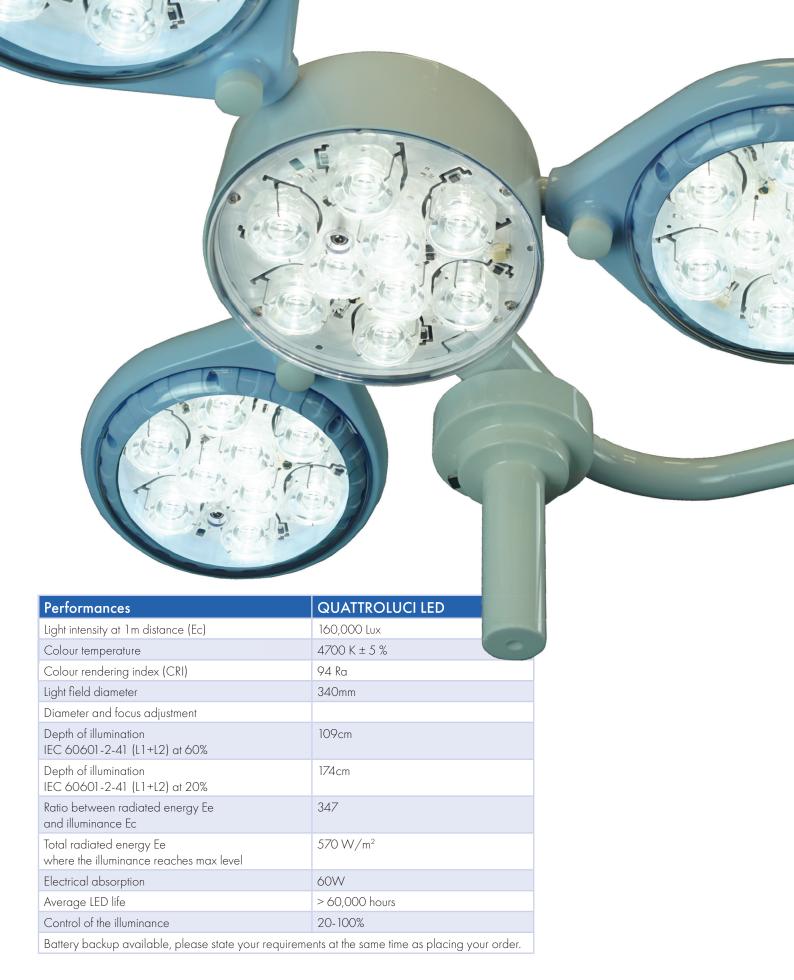

## **QUATTROLUCI LED**

Major Surgery Light

The QUATTROLUCI LED Light can easily be positioned thanks to its rotation on 4 axes, making it an idea solution for surgery lighting.

#### 160,000 Lux @ 1m

The multi-circular reflector is designed to light up the work area thoroughly and suppress shadows.

#### Features:

- Equipped with handy side handles to facilitate positioning.
- Features an ultra-resistant polycarbonate screen.
- The lighting body is ultra-flat in order to not disturb the operator.
- Ideal for practices that have limited room and therefore require a smaller lamp.
- Direct light technology