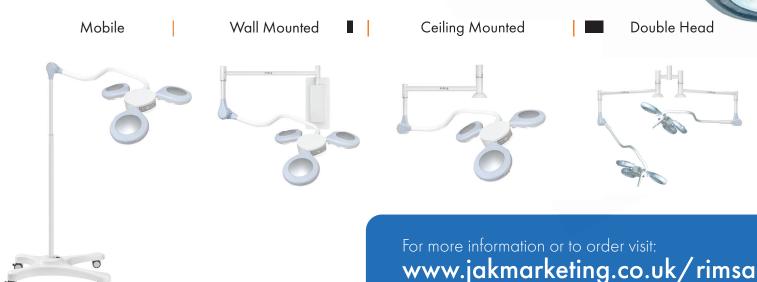

## **QUATTROLUCI LED**

Major Surgery Light

The QUATTROLUCI LED Light can easily be positioned thanks to its rotation on 4 axes, making it an idea solution for surgery lighting.