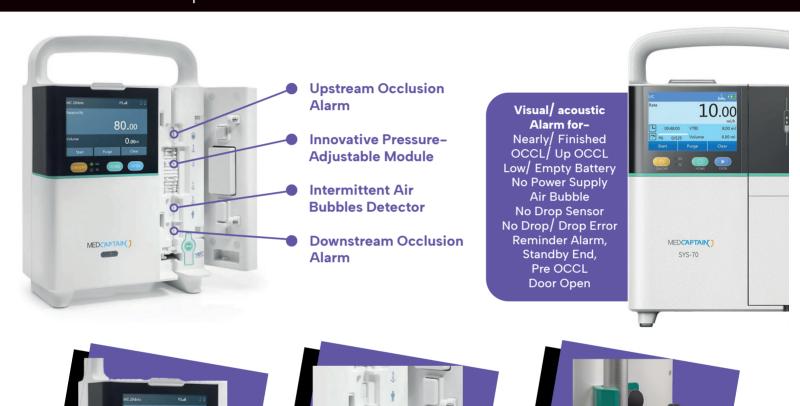

## SYS-70 WiFi Volumetric Infusion Pump

The champion of infusion pumps.

The Medcaptain SYS-70 infusion pump is smart, simplified, innovative, and safe. Featuring a 3.5" touchscreen, alarm systems for air bubble and pre-occlusion detection and an anti-free-flow clamp.